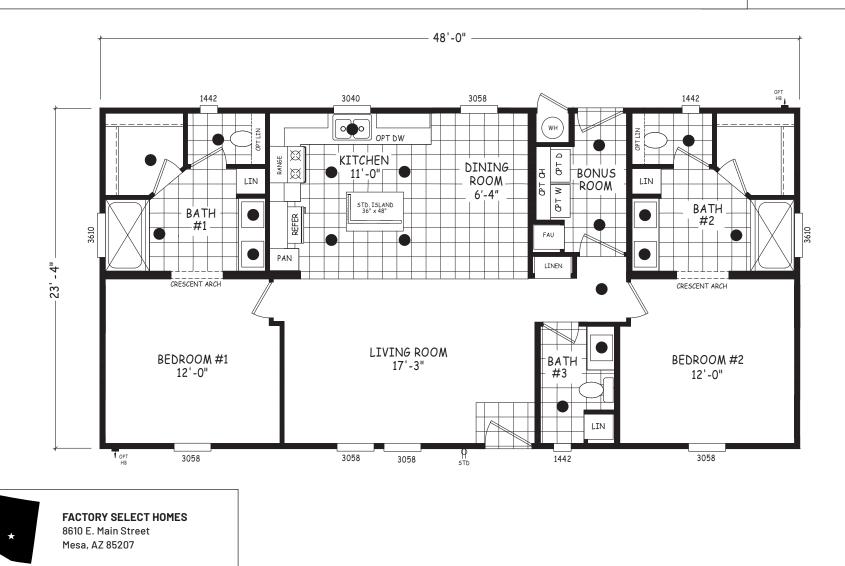

## Willaha

## **Edge Series**

1,120 SQ. FT. (Approximate) 2 Bedroom, 2.5 Bath

Last Updated: 7-24-24

MANUFACTURED BY

**CAVCOWEST** 