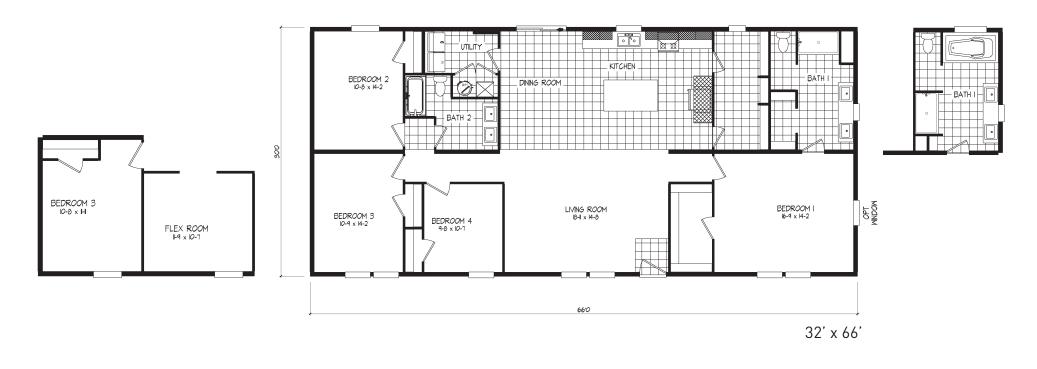

## **The Harmony Series**

1,980 SQ. FT. (Approximate) 4 Bedroom, 2 Bath

Last Updated: 4-26-24

MANUFACTURED BY