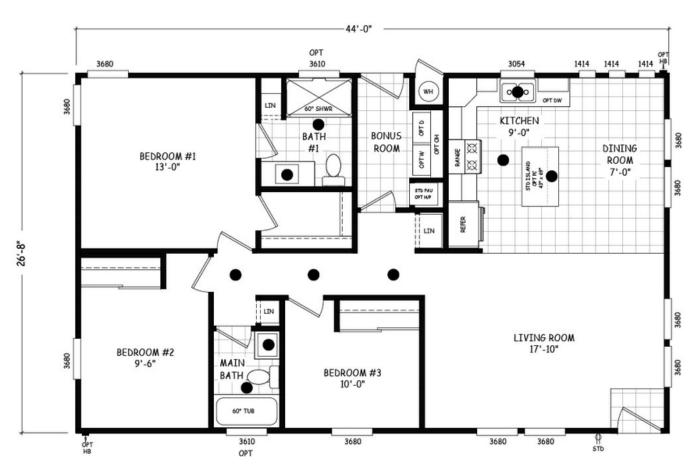

## Yampai

**Edge Series** 

1,174 SQ. FT. (Approximate) 3 Bedroom, 2 Bath

Last Updated: 7-24-24