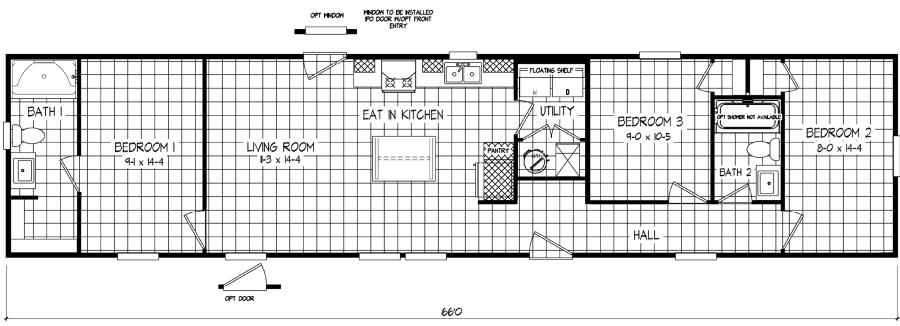

## Zeigler

*Tempo Series - Single Section* **990 SQ. FT.** (Approximate) 3 Bedroom, 2 Bath

Last Updated: 10-30-23

16' x 66'

\* F/ 86 M

FACTORY SELECT HOMES 8610 E. Main Street Mesa, AZ 85207