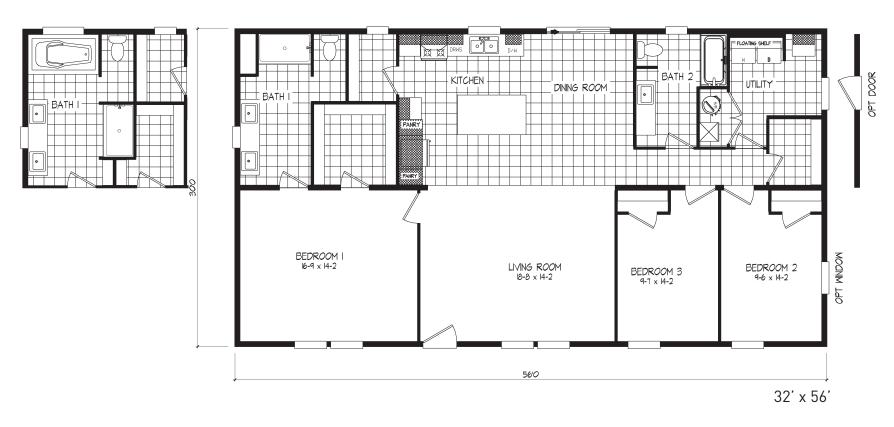

## Zuni

The Harmony Series

1,680 SQ. FT. (Approximate) 3 Bedroom, 2 Bath

Last Updated: 4-26-24